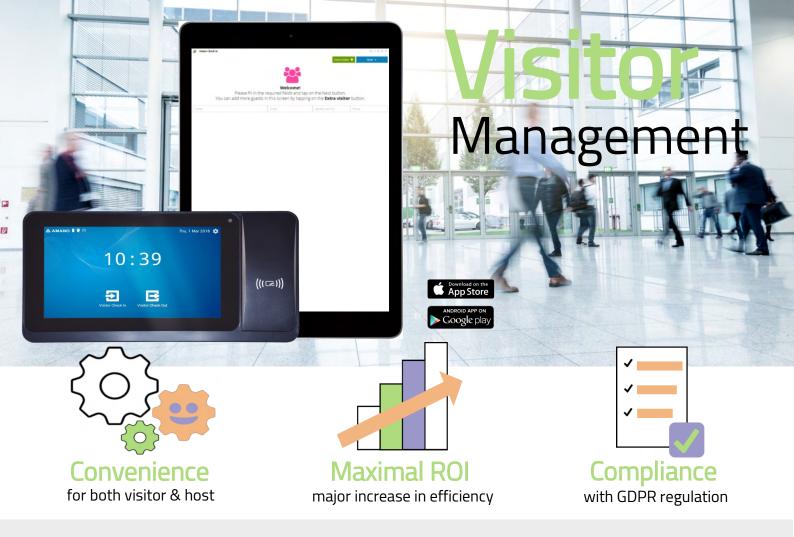

## DESIGNED FOR CONVENIENCE

Unlike traditional visitor registration, Amano Visitor Management combines registration, evacuation processes and access control in one single system. This integration offers considerable advantages in terms of security, and at the same time contributes positively to the end-user convenience. Once registered, visitors will receive an e-mail with useful information like a site map, and their host will be automatically informed either by e-mail or text message. For maximal efficiency, this module can even be integrated in your Amano Xparc parking solution.

## MINOR INVESTMENTS, MAJOR RESULTS

Save on additional hardware by having the Visitor Management installed on any recent Android or iOS device. One central device can be shared by several companies located in the same building and it is even possible to register multiple visitors in one go. As a cherry on the cake, a picture can be added for identification. Low costs of ownership and a significant increase in efficiency guarantee a quick return on investment.

## **GDPR COMPLIANCE THROUGHOUT**

Let the Visitor Management module help you comply with GDPR regulation. Your visitors will be automatically informed of the way their personal information will be processed, and can count on full privacy as their data will by no means be accessible to others.